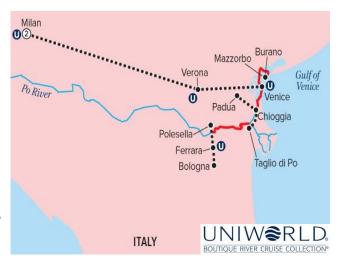

# PARTY ON THE PO PO RIVER, ITALY, CRUISE October 19 - 29,2017

You know you cannot go wrong when you add the beauty of Italy to your cruising bucket list. We will spend glorious days and nights touring through the slow and relaxing waters of the Po River in Italy. Stops will include areas of Milan and Venice to just name the highlights. See the complete itinerary attached separately and in the files section as well.

### **Day-To-Day Itinerary**

Day 1: Depart USA for overnight flight.

Day 2: Arrive at **Milan** Malpensa Airport where you will be Transferred to your hotel. Enjoy a Welcome Dinner!

Day 3: **Featured Excursion**: **Milan** City tour with visit to Da Vinci's "The Last Supper". Vibrant Milan is the fashion and design capital of Italy. Today you will explore the dazzling city and encounter two of its greatest sights – the towering Gothic cathedral and Da Vinci's astounding *The Last Supper*.

Day 4: **Featured Excursions**: **Verona**, "City of Romeo and Juliet," and Valpolicella wine estate lunch. Head to Venice today, stopping en route in Verona – home of Shakespeare's tragic Romeo and Juliet. Outside fair Verona, enjoy a tasting and multicourse lunch at a beautiful Valpolicella wine estate. In magical Venice, you will board your ship and embark on your exploration of the "Queen of the Adriatic".

Day 5: **Featured Excursions:** Wind through Venice's labyrinthine back lanes on a walking tour that features the city's sights and a Venetian glassmaking demonstration. Later, you're in for a once-in-a-lifetime experience – a crowd-free, after-hours visit inside St. Mark's Basilica. In the evening, enjoy a Captain's Welcome Reception and Gala Dinner.

**Note:** It is not always possible to arrange after-hours visits to St. Marks Basilica. If religious functions or festivities are taking place in the evening, we will visit during regular hours.

Day 6: **Featured Excursions**: Enjoy magnificent views of "The Floating City's" greatest sights, including the Grand Canal, as your ship departs Venice. Visit the medieval walled city of **Padua**, walking through ancient arcades and porticos to Palazzo della Ragione, Padua's historic city center, and enjoy a treat at a local café.

Day 7: **Featured Excursions**: Choice of full-day excursion to **Bologna**, Italy's culinary capital, with an exclusive workshop on the art of making pasta, lunch included; **OR** a half-day excursion in **Ferrara**, a **UNESCO** World Heritage Site with a long history as a center for the arts.

Day 8: **Featured Excursions**: Stroll through **Chioggia's** bustling fish market before indulging in a fresh seafood lunch. **OR** learn the art of mussel harvesting from local fishermen – a unique (and delicious) culinary treat. Later, head to the Sun Deck of your ship for views of two Venice Lagoon isles, sleepy Pellestrina and Lido, home to the Venice Film Festival.

Day 9: **Featured Excursion**: Spend the day exploring the Venice Lagoon and two of its most notable islands. Visit **Burano**, known for its colorful houses and lace making tradition, and Mazzorbo, where you'll enjoy a special tasting of wine made from golden-hued Dorona grapes, a time-honored and historic variety that dates back centuries.

Day 10: **Featured Excursions**: Get a feel for daily life in **Venice** with a guided stroll through the bustling Rialto Market, or tour the renowned Academia Gallery with an art historian, in the evening enjoy a Captain's Farewell Reception and Gala Dinner.

Day 11: Disembark the ship for your transfer to the airport for your flight home.

**Note:** Order of sightseeing may change throughout the itinerary. Substitute visits to other sites may occur during your trip due to water levels or other uncontrollable factors.